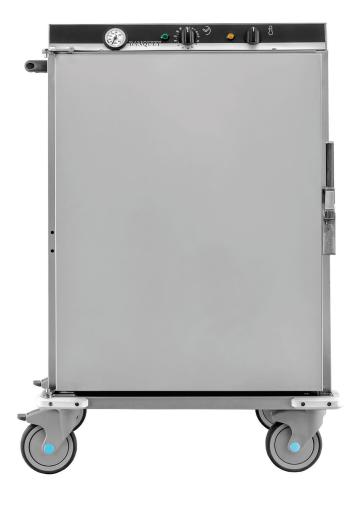

## **Equipment:**

Warm cabinet built completely in stainless steel

- Ergonomic handle for an easy transportation
- Plastic bumpers on each side
- Every side is thermally insulated
- Operating temperature from 30°C to 120°C
- Easily movable rotating rubber wheels
- Easy to use control panel
- Equipped with humidifier: to avoid product drying during leaving process, fill with water the tray on the bottom of the appliance
- Electrical cable: high temperature resistance, up to 90°C
- CF marked

Warranty 18 moths

Baking tray capacity 6 (GN1/1 - 600x400)

Distance between trays GN 100 mm

External dimensions L620 x P545 x H1010 mm

Package dimensions L800 x P700 x H1220 mm

Chamber size L530 x P400 x H700 mm

Net weight 50 Kg

Gross weight 68 Kg

Power 2500 W

Voltage AC 230V - 50Hz

Operating temperature 30°C - 120°